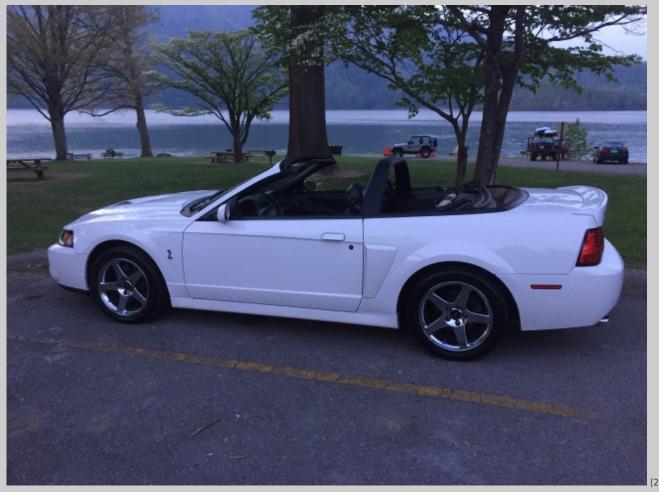

## **Cobra with Styling Bar**

Submitted by joeintenn on Sun, 04/30/2017 - 4:34pm

[1]

Sherri and I rode up to Watauga Point on Watauga Lake last night. Here is a shot of the Cobra with the new styling bar. I didn't get any photos of the new engine dress up items, but I will post those soon.