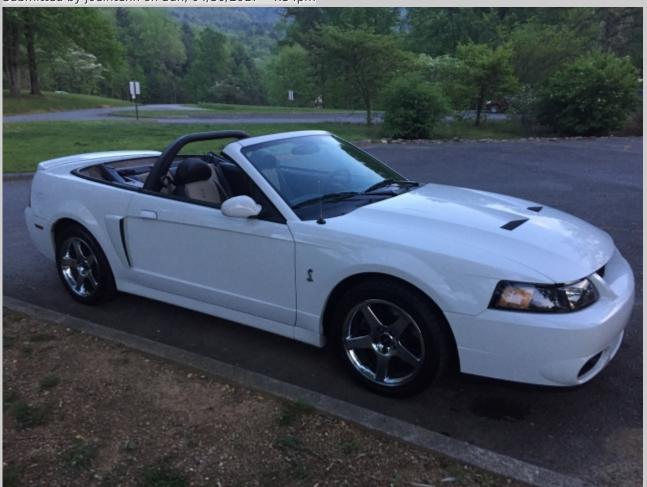

## **Cobra with Styling Bar**

Submitted by joeintenn on Sun, 04/30/2017 - 4:34pm

[1]

Sherri and I rode up to Watauga Point on Watauga Lake last night. Here is a shot of the Cobra with the new styling bar. I didn't get any photos of the new engine dress up items, but I will post those soon.