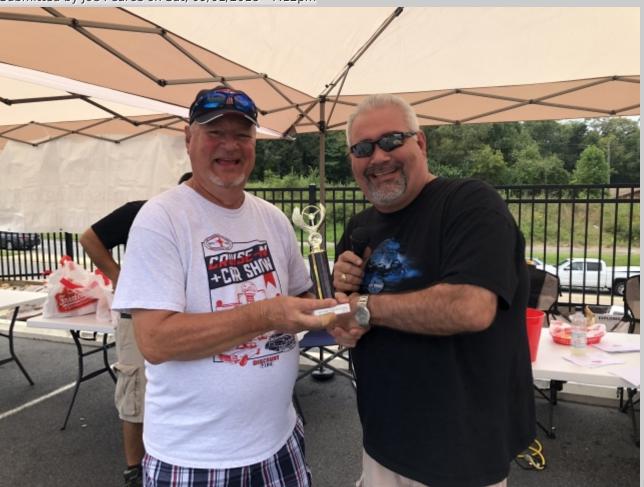

## **Top 20 Trophy**

Submitted by Joe Pearce on Sat, 09/01/2018 - 7:12pm

Here is an example of the great fun we have at the FTNRMC Freddy's Cruise In and Car Show. The president of the First Tennessee Regional Mustang Club is presenting me with a people's choice top 20 for the SVT Cobra.