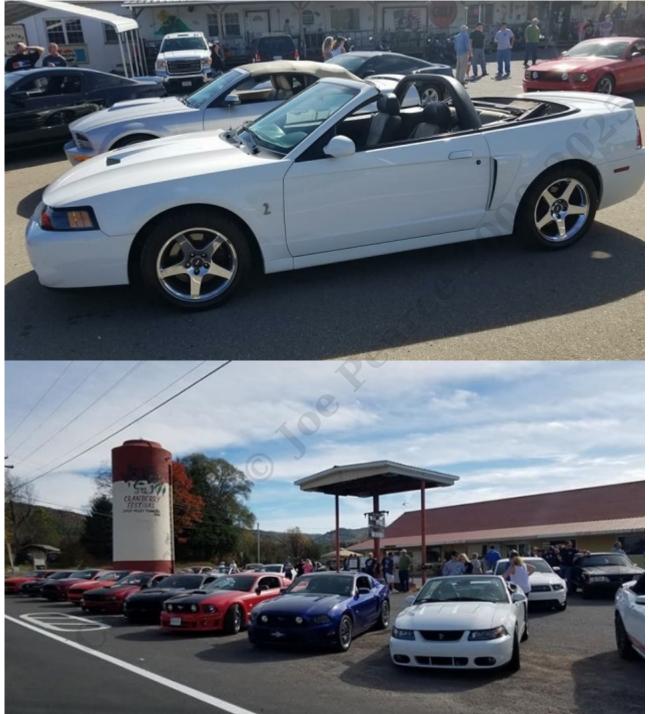

## **Trip to Shady Valley, Backbone Rock, Damascus, and South Holston Dam**

Submitted by Joe Pearce on Sat, 01/20/2018 - 1:58pm

We had a ride with the Northeast Tennessee Mustang Clun and the First Tennessee Regional Mustang Club to Shady Valley, Backbone Rock, Damascus, and Holston Dam this past summer. I was able to capture a very good shot of my car. We also grabbed a great shot of a few of the Mustangs participating in the ride. Link: