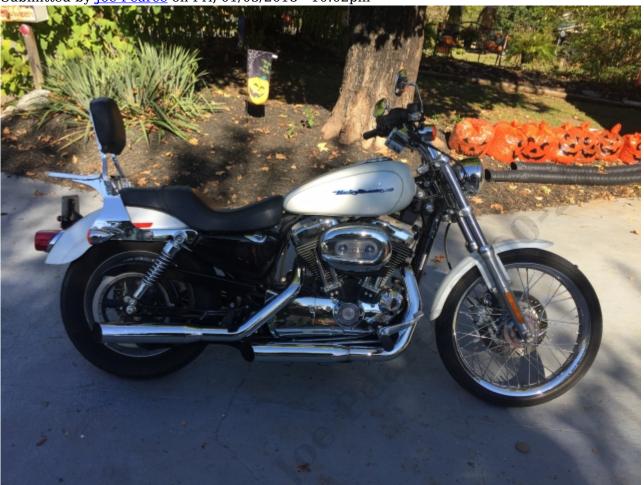

## A New Toy - Joe Pearce

Submitted by Joe Pearce on Fri, 01/05/2018 - 10:02pm

Here is a photo of a recent new toy. It is a 2005 Harley Davidson Sportster 1200 Custom. A basic bike that does all I need. I have no plans for long rides yet, though Sherri is wanting to do longer rides. I mainly just wanted something to ride around the local mountains and lakes with. I will be getting Sherri one soon now that we have both taken the motorcycle safety class.