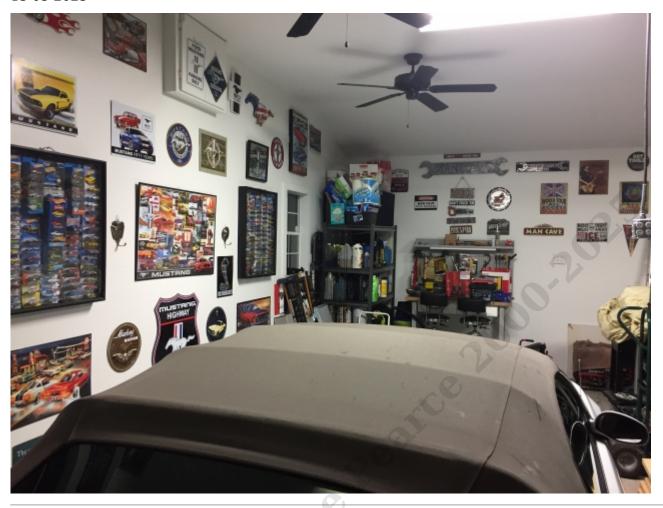

## **The Garage Is Coming Along**

Submitted by joeintenn on Sun, 07/23/2017 - 1:51pm

The garage is slowly coming along thanks to the hard work of **Sherri and Haley** before Sherri and Tanner's surgeries. I have helped very little due to working so much lately. Many signs have been put up, and other great things continue. The addition of another Craftsman toolbox has helped tremendously in getting my mess of tools in order. I also finally got the tool tracking ordered for the walls, and caulking of the base completed. It will take another run of caulk, but much of the water that was coming in has been reduced. The tool tracking may require some changes of signage, but that is yet to be seen. More photos soon.