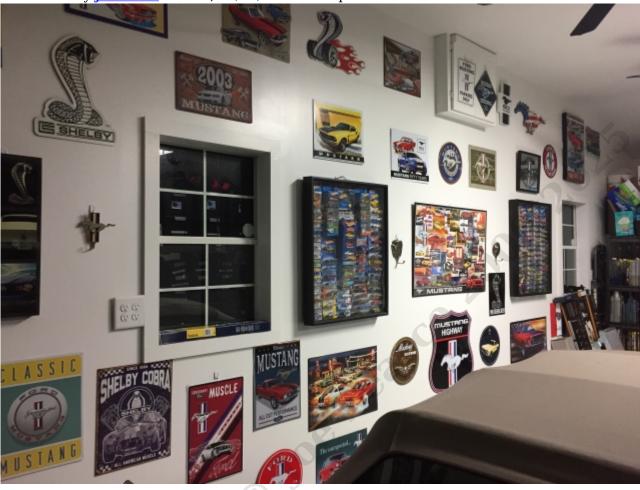

## **The Garage Is Coming Along**

Submitted by joeintenn on Sun, 07/23/2017 - 1:51pm

The garage is slowly coming along thanks to the hard work of **Sherri and Haley** before Sherri and Tanner's surgeries. I have helped very little due to working so much lately. Many signs have been put up, and other great things continue. The addition of another Craftsman toolbox has helped tremendously in getting my mess of tools in order. I also finally got the tool tracking ordered for the walls, and caulking of the base completed. It will take another run of caulk, but much of the water that was coming in has been reduced. The tool tracking may require some changes of signage, but that is yet to be seen. More photos soon.